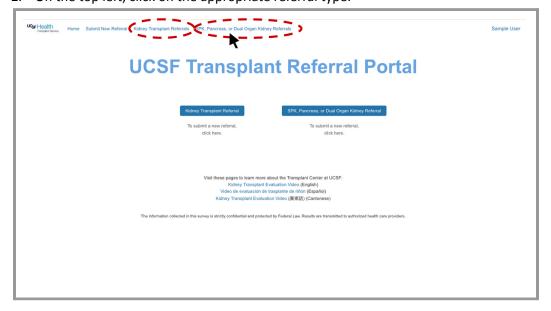

### **VIEW or PRINT A PAST REFERRAL:**

- 1. Log into your account.
- 2. On the top left, click on the appropriate referral type.