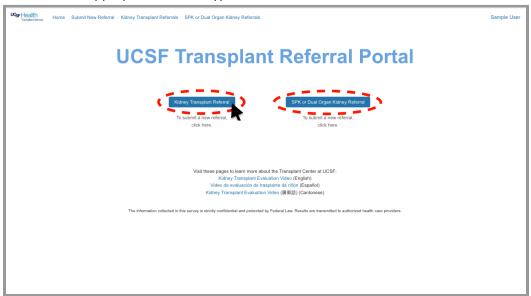

### **SUBMIT A NEW REFERRAL:**

- 1. Log into your account (see above).
- 2. Select the appropriate referral type.

3. Complete the questionnaire. All fields are required unless otherwise noted.