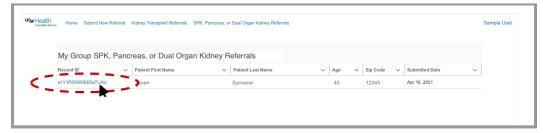

### **VIEW or PRINT A PAST REFERRAL:**

- 1. Log into your account.
- 2. On the top left, click on the appropriate referral type.

# **VIEW** or PRINT A PAST REFERRAL (continued):

3. Open the patient's record by clicking on the blue "Record ID" link in the leftmost column.

4. To print or to generate a PDF, click on "Printable view" in the upper right-hand corner, then click on "Print this page" in the upper right-hand corner.