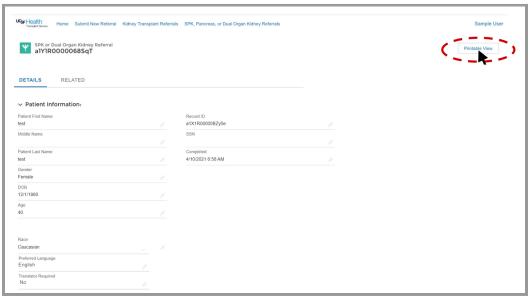

# **VIEW** or PRINT A PAST REFERRAL (continued):

3. Open the patient's record by clicking on the blue "Record ID" link in the leftmost column.

4. To print or to generate a PDF, click on "Printable view" in the upper right-hand corner, then click on "Print this page" in the upper right-hand corner.