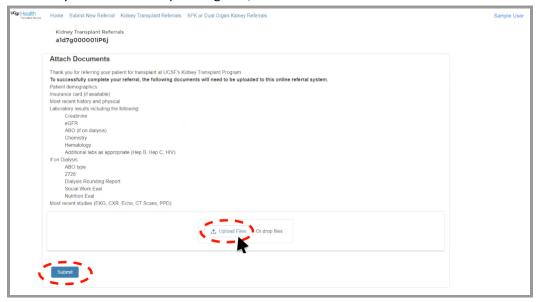

## **SUBMIT A NEW REFERRAL (continued):**

- 4. If your referral is accepted, you will be asked to upload documents. Click on "Upload Files" towards the bottom of the page. Upload as many of the requested files as you have.
- 5. Once you are finished uploading files, click "Submit." Your referral has now been submitted.