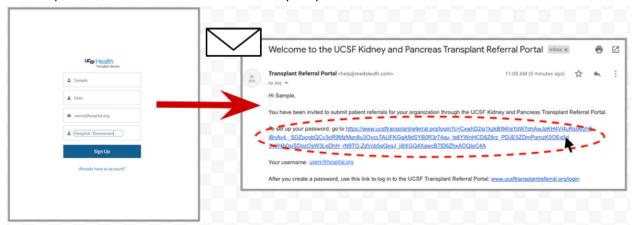

3. To register, fill in your contact information and click "Sign up." You should then receive an email from "Transplant Referral Portal." Click on the "set your password" link in the email.

4. Set a password and click "Change Password." You are now logged into your new account. Once you've created an account, you can also login directly at <a href="https://www.UCSFTransplantReferral.org/login">www.UCSFTransplantReferral.org/login</a>.